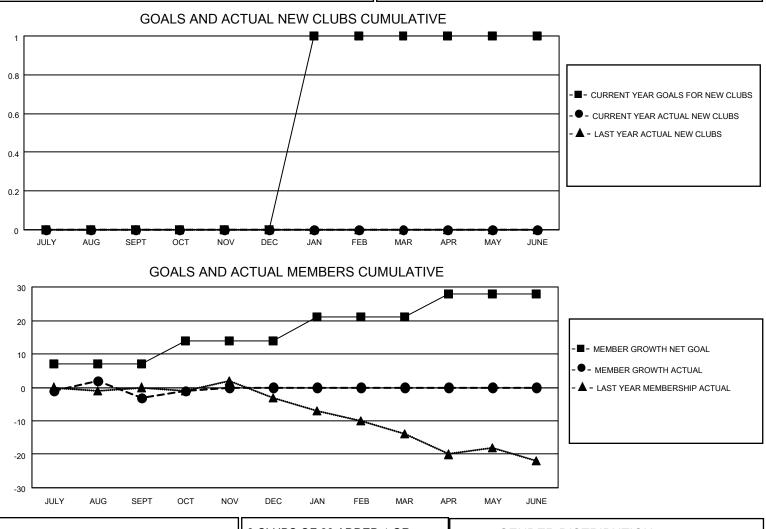

## LOCATION NEBRASKA

District 38 N

Results as of: 10/31/2021

| Clubs                 |               |           |               | Members               |                        |                         |                                                    |
|-----------------------|---------------|-----------|---------------|-----------------------|------------------------|-------------------------|----------------------------------------------------|
| RESULTS FOR 2021-2022 |               |           |               | RESULTS FOR 2021-2022 |                        |                         |                                                    |
| QUARTER               | NEW CLUB GOAL | NEW CLUBS | DROPPED CLUBS | QUARTER MEM           | BER GROWTH NET<br>GOAL | MEMBER GROWTH<br>ACTUAL | DROPPED<br>MEMBERS ACTUAL<br>(including transfers) |
| JULY/AUG/SEPT         | 0             | 0         | 0             | JULY/AUG/SEPT         | 7                      | 13                      | 14                                                 |
| OCT/NOV/DEC           | 0             | 0         | 0             | OCT/NOV/DEC           | 7                      | 5                       | 3                                                  |
| JAN/FEB/MAR           | 1             | 0         | 0             | JAN/FEB/MAR           | 7                      | 0                       | 0                                                  |
| APR/MAY/JUNE          | 0             | 0         | 0             | APR/MAY/JUNE          | 7                      | 0                       | 0                                                  |